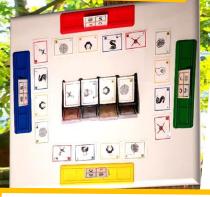

When you are confused ASK FOR HELP FROM MONK

COMPONENTS 102 Cards 6 Stand 6 Tokens 3-6 12+ 30 min USE THE BLUF to not reveal your intentions

Rediscover your Ikigail !!!

Designer: Paolo Sanibondi Development: GAM eStudio – Italy