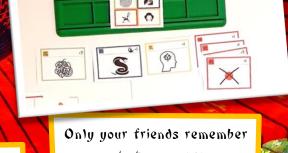

## IKIGAI

**FOLLOW THE RIGHT WAY** 

You have lost your memory of yourself, your reason for being, your IKIGAL MEDITATE to rediscover it and look for the right MASTER WAYS

what you were
CAN YOU TRUST THEM?