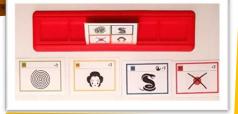

When you are confused ASK FOR HELP FROM MONK

COMPONENTS 102 Cards 6 Stand 6 Tokens 3-6 12+ 30 min USE THE BLUF to not reveal your intentions

Rediscover your Ikigail !!!

Designer: Paolo Sanibondi Development: GAM eStudio – Italy